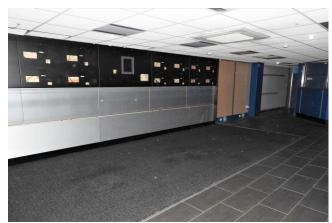

## PROPERTY DESCRIPTION:

696 sq ft/64.7 sq m Lock Up Shop: including open plan shop/office space, secure internal office, small kitchen area, disable toilet and further W.C. The property is available on a new full repairing and insuring lease with flexible terms to be agreed.

## Lock Up Shop/Office To Rent

The property is a ground floor lock up shop with glazed frontage with staff facilities with the approximate net internal floor area of 696 sq ft/64.7 sq m