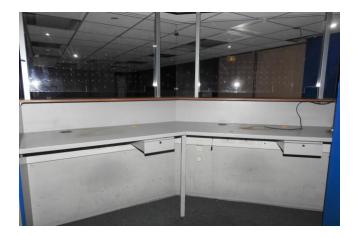

## Lock Up Shop/Office To Rent

The property is a ground floor lock up shop with glazed frontage with staff facilities with the approximate net internal floor area of 696 sq ft/64.7 sq m