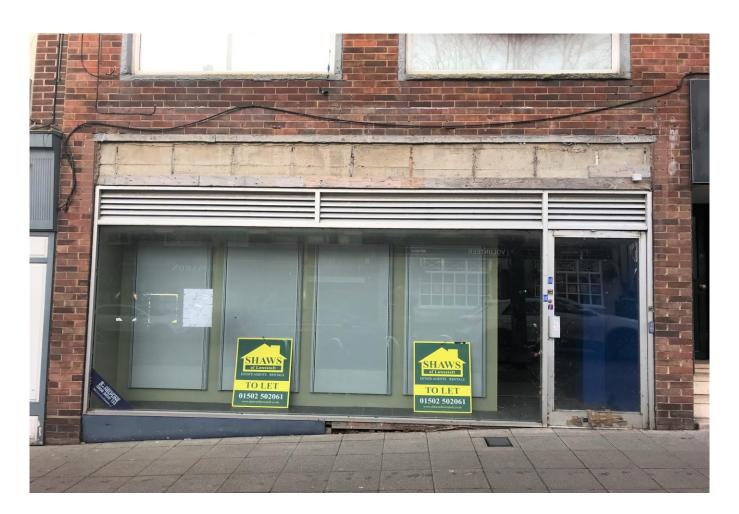

## PROPERTY DESCRIPTION:

696 sq ft/64.7 sq m Lock Up Shop: including open plan shop/office space, secure internal office, small kitchen area, disable toilet and further W.C. The property is available on a new full repairing and insuring lease with flexible terms to be agreed.

## Lock Up Shop/Office To Rent

The property is a ground floor lock up shop with glazed frontage with staff facilities with the approximate net internal floor area of 696 sq ft/64.7 sq m

**London Road North** Lowestoft NR32 1NB

Monthly Rental Of £650

**Council Tax Band:** 

EPC: