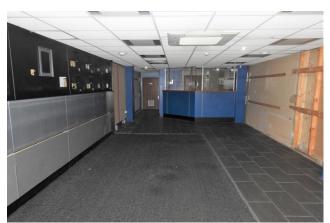

## PROPERTY DESCRIPTION:

696 sq ft/64.7 sq m Lock Up Shop: including open plan shop/office space, secure internal office, small kitchen area, disable toilet and further W.C. The property is available on a new full repairing and insuring lease with flexible terms to be agreed.

## Lock Up Shop/Office To Rent

The property is a ground floor lock up shop with glazed frontage with staff facilities with the approximate net internal floor area of 696 sq ft/64.7 sq m